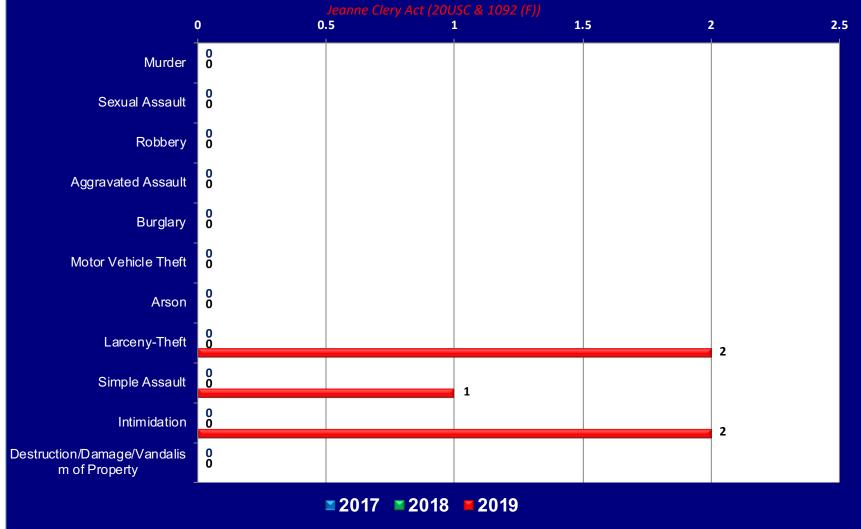

## LINDSEY HOPKINS TECHNICAL COLLEGE ON CAMPUS HATE CRIMES STATISTICS

NOTE: Lindsey Hopkins Technical Education Center does not have any "Non Campus" sites or campuses on "Public Property."

Hate Crime Statistics provided by the Miami-Dade Schools Police Department.

Edwin Lopez, Chief of Police