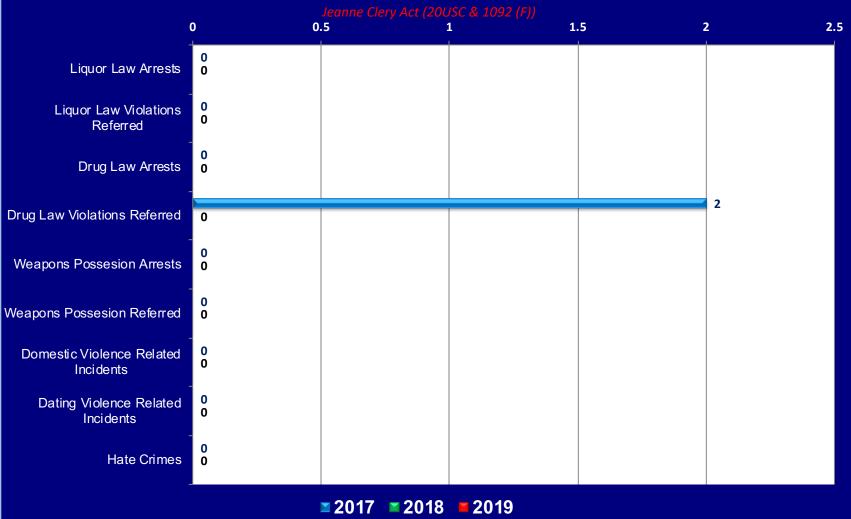

## ON CAMPUS ARREST STATISTICS

NOTE: Lindsey Hopkins Technical Education Center does not have any "Non Campus" sites or campuses on "Public Property."

Crime Statistics provided by the Miami-Dade Schools Police Department.

Edwin Lopez, Chief of Police